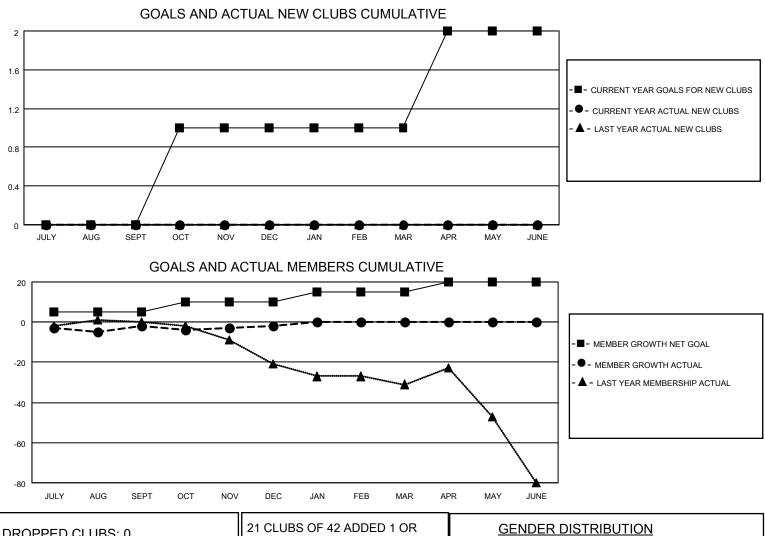

## LOCATION PENNSYLVANIA

District 14 D

Results as of: 12/31/2021

| Clubs                 |               |           |               | Members               |                         |                         |                                                    |
|-----------------------|---------------|-----------|---------------|-----------------------|-------------------------|-------------------------|----------------------------------------------------|
| RESULTS FOR 2021-2022 |               |           |               | RESULTS FOR 2021-2022 |                         |                         |                                                    |
| QUARTER               | NEW CLUB GOAL | NEW CLUBS | DROPPED CLUBS | QUARTER               | /BER GROWTH NET<br>GOAL | MEMBER GROWTH<br>ACTUAL | DROPPED<br>MEMBERS ACTUAL<br>(including transfers) |
| JULY/AUG/SEPT         | 0             | 0         | 0             | JULY/AUG/SEPT         | 5                       | 23                      | 19                                                 |
| OCT/NOV/DEC           | 1             | 0         | 0             | OCT/NOV/DEC           | 5                       | 27                      | 24                                                 |
| JAN/FEB/MAR           | 0             | 0         | 0             | JAN/FEB/MAR           | 5                       | 0                       | 0                                                  |
| APR/MAY/JUNE          | 1             | 0         | 0             | APR/MAY/JUNE          | 5                       | 0                       | 0                                                  |

| DROPPED CLUBS: 0 |    | 21 CLUBS OF 42 ADDED 1 OR<br>MORE NEW MEMBERS | GENDER DISTRIBUTION                 |              |
|------------------|----|-----------------------------------------------|-------------------------------------|--------------|
|                  |    |                                               | MALE                                | 955 (76.10%) |
|                  |    |                                               | FEMALE                              | 300 (23.90%) |
| DROPPED MEMBERS  |    |                                               | NON BINARY                          | 0 (0.00%)    |
|                  | 10 |                                               | PREFER NOT TO ANSWER                | 0 (0.00%)    |
| DECEASED         | 10 |                                               |                                     |              |
| CLUB CANCELLED   | 0  | CLICK HERE FOR CUMULATIVE                     | TOTAL FAMILY UNIT MEMBERS           | s 220        |
| OTHER            | 33 | MEMBERSHIP DATA                               |                                     |              |
| TOTAL            | 43 |                                               | FAMILY MEMBERS PAYING HALF DUES 112 |              |
|                  |    |                                               |                                     |              |